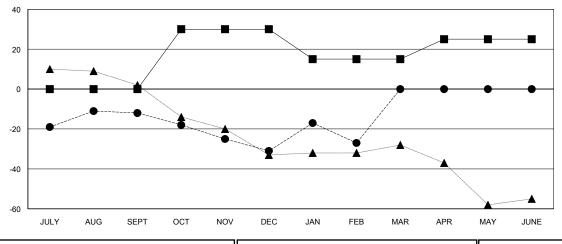

# LOCATION NEW JERSEY

**GMT CA** 

| Clubs  RESULTS FOR 2017-2018 |               |           |               | Members               |                           |                         |                                              |
|------------------------------|---------------|-----------|---------------|-----------------------|---------------------------|-------------------------|----------------------------------------------|
|                              |               |           |               | RESULTS FOR 2017-2018 |                           |                         |                                              |
| QUARTER                      | NEW CLUB GOAL | NEW CLUBS | DROPPED CLUBS | QUARTER               | MEMBER GROWTH NET<br>GOAL | MEMBER GROWTH<br>ACTUAL | DROPPED MEMBERS ACTUAL (including transfers) |
| JULY/AUG/SEPT                | 0             | 0         | 0             | JULY/AUG/SEPT         | 0                         | 47                      | 48                                           |
| OCT/NOV/DEC                  | 1             | 0         | 0             | OCT/NOV/DEC           | 30                        | 26                      | 44                                           |
| JAN/FEB/MAR                  | 0             | 0         | 0             | JAN/FEB/MAR           | -15                       | 31                      | 27                                           |
| APR/MAY/JUNE                 | 1             | 0         | 0             | APR/MAY/JUNE          | 10                        | 0                       | 0                                            |